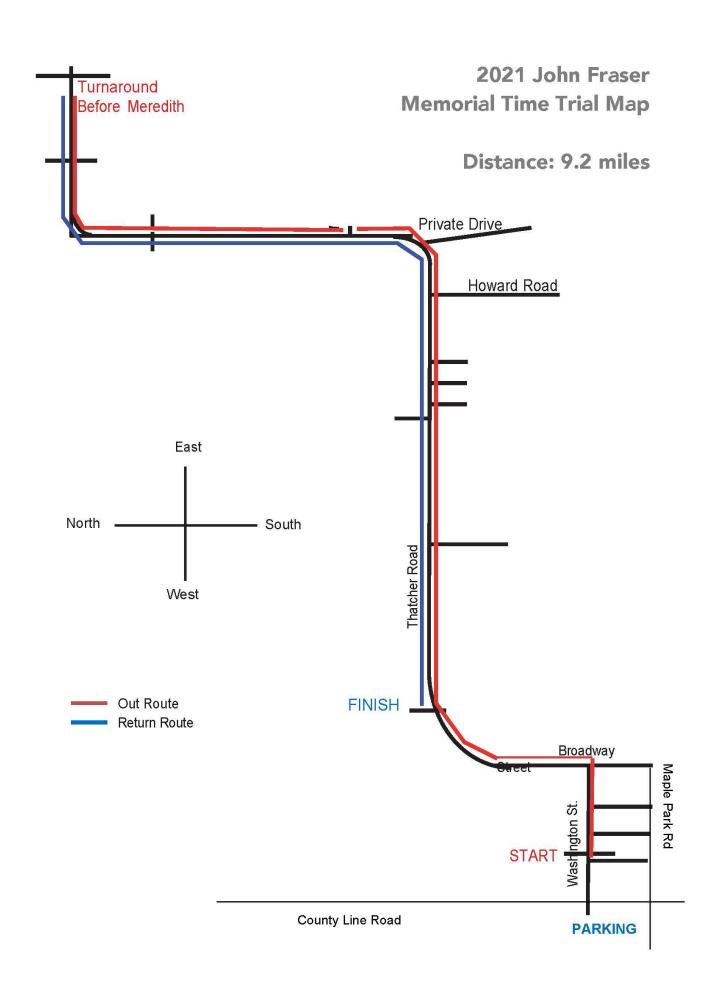

## APRIL 11, 2021 JOHN FRASER MEMORIAL TIME TRIAL

## **Washington Park in Maple Park**

Pre Registration only. Registration ends 04/03/21. Race begins at 9:01 AM with two minute spacing between riders. Racers may only arrive at the start line 10 minutes before assigned time. Bib numbers will be mailed, place number in the center of the lower back. Please be respectful of our host town. Roads will be open, so stay to the right allowing traffic to easily pass.